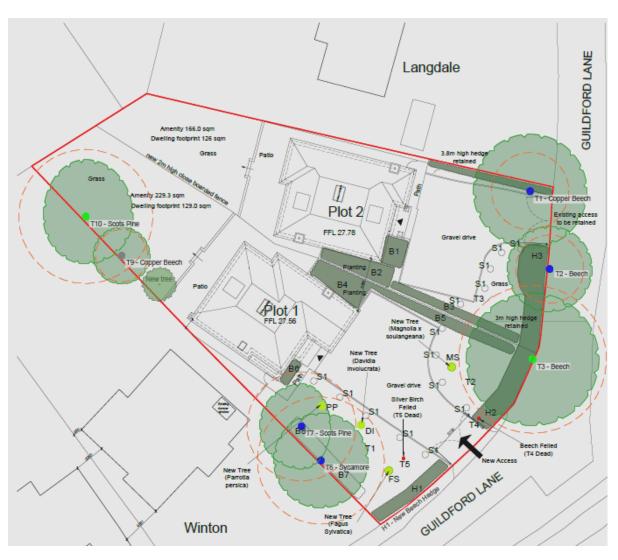

## Gifford, Guildford Lane.

## PLAN/2024/0054

Section 73 application to vary Condtion 2 (approved plans), Condition 7 (removal of 'permitted development' rights for gates and enclosures) and Condition 8 (landscaping) of planning permission PLAN/2019/0403 (Proposed construction of 2no. detached two storey dwellings (each with 5no. bedrooms) with accommodation within the roofspace with dormer windows following demolition of existing property, retention of existing access and associated hard surfacing) to allow for a new vehicular access and separate drive to Plot 1 and to allow the provision of gates for both vehicular accesses.